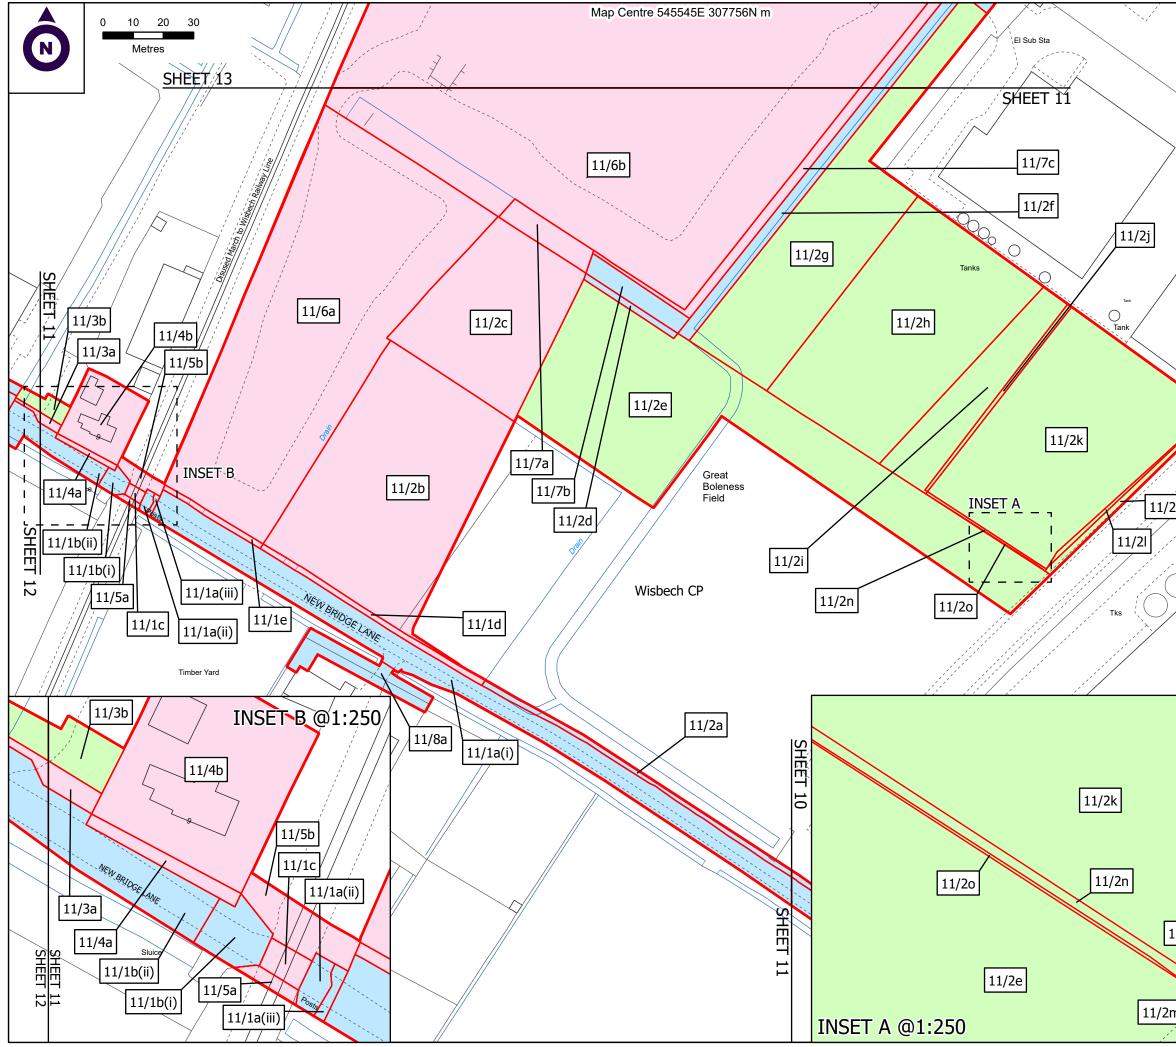

© Crown Copyright and database rights 2023 OS 100004458

|              | Carter Jonas                                                                                                                                                                                                                                                                                         |
|--------------|------------------------------------------------------------------------------------------------------------------------------------------------------------------------------------------------------------------------------------------------------------------------------------------------------|
|              | Two Snow Hill<br>Birmingham<br>B4 6GA<br>T: 0121 794 6250<br>carterjonas.co.uk                                                                                                                                                                                                                       |
|              | PROJECT                                                                                                                                                                                                                                                                                              |
|              | MEDWORTH ENERGY FROM<br>WASTE CHP FACILITY                                                                                                                                                                                                                                                           |
|              | CLIENT                                                                                                                                                                                                                                                                                               |
|              | Medworth CHP Limited<br>Devonport EfW CHP Facility<br>Creek Road<br>Plymouth<br>PL5 1FL                                                                                                                                                                                                              |
|              | Tel: 01945 232 231<br>www.mvv-medworthchp.co.uk                                                                                                                                                                                                                                                      |
| 2m           | DCO APPLICATION 2022                                                                                                                                                                                                                                                                                 |
|              | KEY<br>Order Limits                                                                                                                                                                                                                                                                                  |
| $\mathbf{Y}$ | Parish Boundary     Freehold to be compulsorily acquired and temporary use of     land and in relation to which it is proposed to extinguish                                                                                                                                                         |
|              | easements, servitudes and other private rights New rights (including restrictions) to be compulsorily acquired and temporary use of land and in relation to which it is proposed to suspend or extinguish easements, servitudes and other private rights                                             |
|              | Temporary use of land and in relation to which it is proposed<br>to temporarily suspend easements, servitudes and other<br>private rights                                                                                                                                                            |
|              | Land within the Order limits that is not subject to powers of compulsory acquisition or powers of temporary use                                                                                                                                                                                      |
|              | DRAWING TITLE                                                                                                                                                                                                                                                                                        |
|              | LAND PLAN<br>SHEET 11 OF 17                                                                                                                                                                                                                                                                          |
| 1/2          | NOTES<br>1. ALL DIMENSIONS ARE IN METRES UNLESS STATED<br>OTHERWISE.<br>2. DO NOT SCALE FROM THIS DRAWING, USE ONLY<br>PRINTED DIMENSIONS.<br>3. THIS DRAWING IS TO BE READ IN CONJUNCTION<br>WITH ALL OTHER PLANS AND DOCUMENTATION,<br>IN PARTICULAR THE WORKS PLANS AND THE<br>BOOK OF REFERENCE. |
|              | Scale: 1:1,250 @A3 Date: 08/03/2023                                                                                                                                                                                                                                                                  |
| n .          | Drawn by: SC Dwg no: J0038750-22-01c                                                                                                                                                                                                                                                                 |