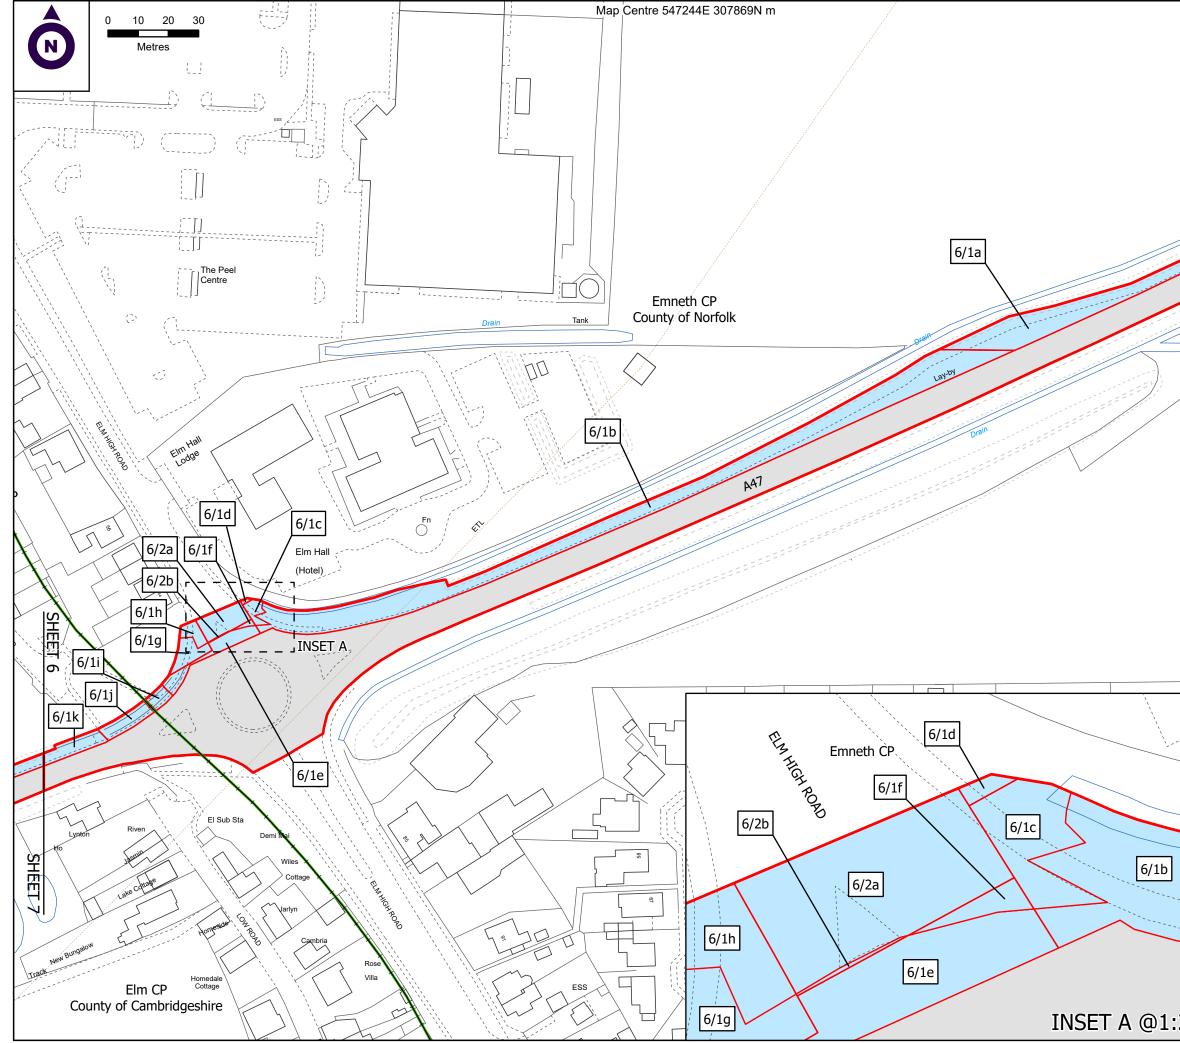

| neth CP | Carter Jonas                                                                                                                                                                                                                 |
|---------|------------------------------------------------------------------------------------------------------------------------------------------------------------------------------------------------------------------------------|
| SHEET 6 | Two Snow Hill<br>Birmingham<br>B4 6GA<br>T: 0121 794 6250                                                                                                                                                                    |
|         | carterjonas.co.uk                                                                                                                                                                                                            |
|         | PROJECT                                                                                                                                                                                                                      |
| 5       | MEDWORTH ENERGY FROM<br>WASTE CHP FACILITY                                                                                                                                                                                   |
| 10      | CLIENT                                                                                                                                                                                                                       |
| SHEET   | Medworth CHP Limited<br>Devonport EfW CHP Facility<br>Creek Road<br>Plymouth<br>PL5 1FL                                                                                                                                      |
| Track   | Tel: 01945 232 231<br>www.mvv-medworthchp.co.uk                                                                                                                                                                              |
|         | DCO APPLICATION 2022                                                                                                                                                                                                         |
|         | KEY                                                                                                                                                                                                                          |
|         | Order Limits     Parish Boundary                                                                                                                                                                                             |
|         | Freehold to be compulsorily acquired and temporary use of<br>land and in relation to which it is proposed to extinguish<br>easements, servitudes and other private rights                                                    |
|         | New rights (including restrictions) to be compulsorily<br>acquired and temporary use of land and in relation to which<br>it is proposed to suspend or extinguish easements,<br>servitudes and other private rights           |
|         | Temporary use of land and in relation to which it is proposed<br>to temporarily suspend easements, servitudes and other<br>private rights                                                                                    |
|         | Land within the Order limits that is not subject to powers of compulsory acquisition or powers of temporary use                                                                                                              |
|         | DRAWING TITLE                                                                                                                                                                                                                |
|         | LAND PLAN                                                                                                                                                                                                                    |
|         | SHEET 7 OF 17                                                                                                                                                                                                                |
|         | NOTES<br>1. ALL DIMENSIONS ARE IN METRES UNLESS STATED<br>OTHERWISE.                                                                                                                                                         |
|         | 2. DO NOT SCALE FROM THIS DRAWING, USE ONLY<br>PRINTED DIMENSIONS.<br>3. THIS DRAWING IS TO BE READ IN CONJUNCTION<br>WITH ALL OTHER PLANS AND DOCUMENTATION,<br>IN PARTICULAR THE WORKS PLANS AND THE<br>BOOK OF REFERENCE. |
|         | Scale: 1:1,250 @A3 Date: 11/08/2022                                                                                                                                                                                          |
|         | Drawn by: SC Dwg no: J0038750-22-01c                                                                                                                                                                                         |