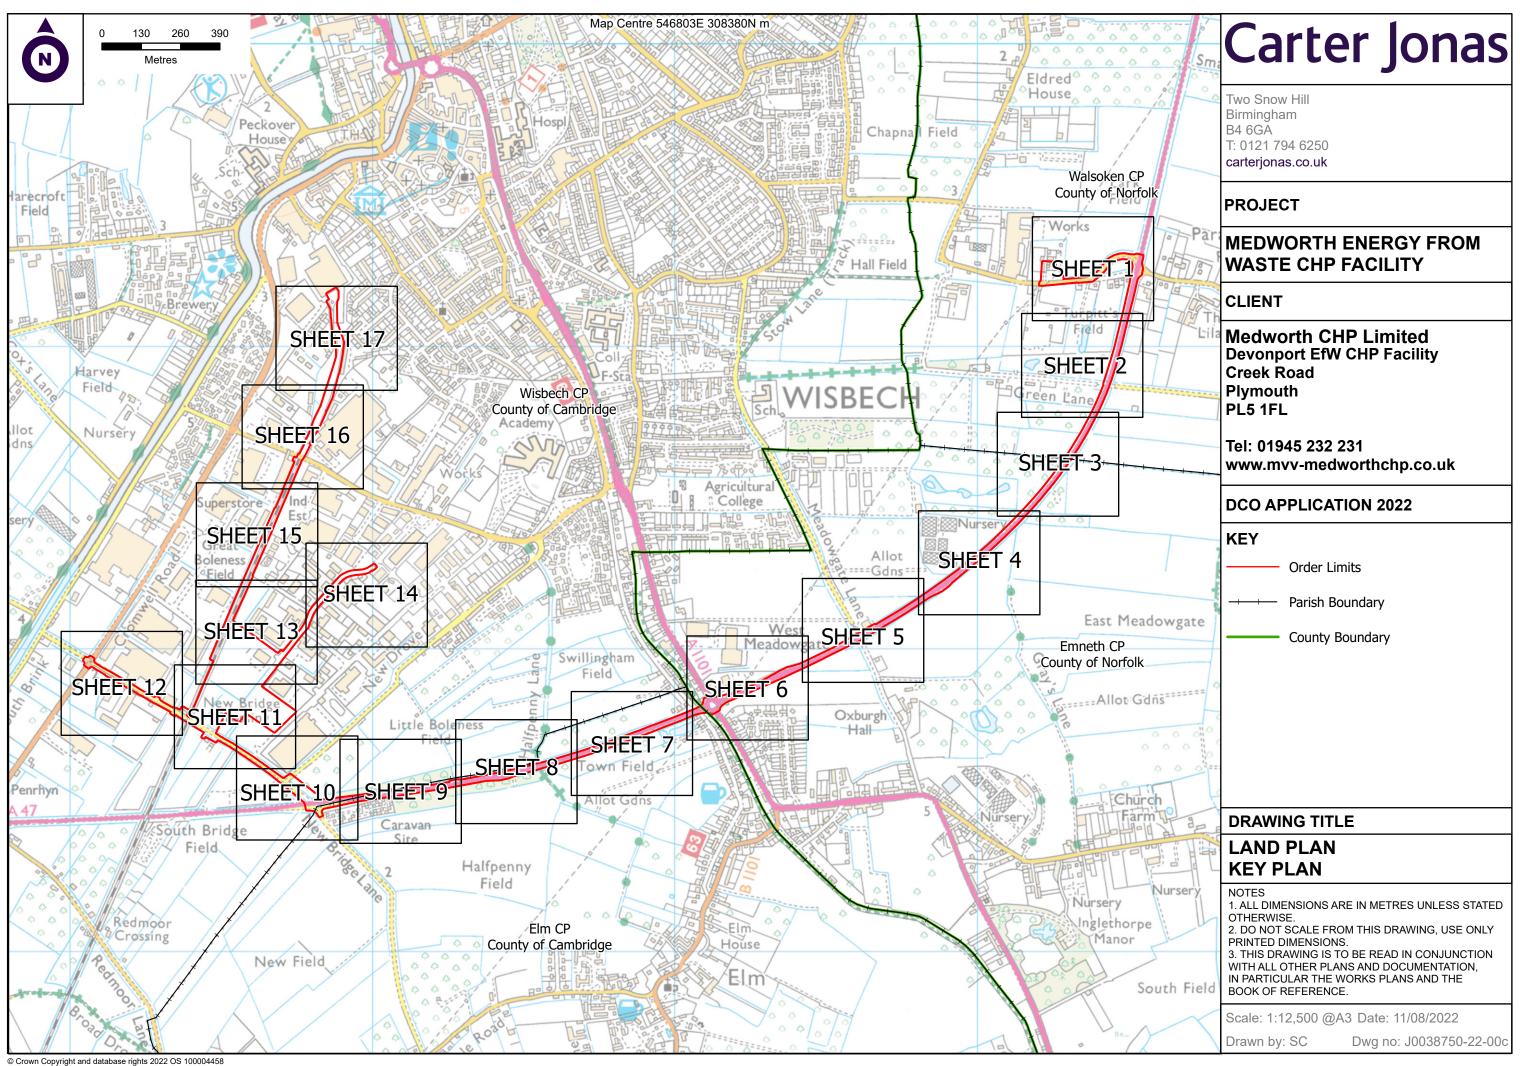

Drawn by: SC

© Crown Copyright and database rights 2022 OS 100004458

| 2 | Carter Jonas                                                                                                                                                                                                                                                                                         |
|---|------------------------------------------------------------------------------------------------------------------------------------------------------------------------------------------------------------------------------------------------------------------------------------------------------|
|   | Two Snow Hill<br>Birmingham<br>B4 6GA<br>T: 0121 794 6250<br>carterjonas.co.uk                                                                                                                                                                                                                       |
|   | PROJECT                                                                                                                                                                                                                                                                                              |
|   | MEDWORTH ENERGY FROM<br>WASTE CHP FACILITY                                                                                                                                                                                                                                                           |
|   | CLIENT                                                                                                                                                                                                                                                                                               |
|   | Medworth CHP Limited<br>Devonport EfW CHP Facility<br>Creek Road<br>Plymouth<br>PL5 1FL                                                                                                                                                                                                              |
|   | Tel: 01945 232 231<br>www.mvv-medworthchp.co.uk                                                                                                                                                                                                                                                      |
|   | DCO APPLICATION 2022                                                                                                                                                                                                                                                                                 |
|   | KEY                                                                                                                                                                                                                                                                                                  |
|   | ───── Order Limits<br>───── Parish Boundary                                                                                                                                                                                                                                                          |
|   | Freehold to be compulsorily acquired and temporary use of<br>land and in relation to which it is proposed to extinguish<br>easements, servitudes and other private rights                                                                                                                            |
|   | New rights (including restrictions) to be compulsorily<br>acquired and temporary use of land and in relation to which<br>it is proposed to suspend or extinguish easements,<br>servitudes and other private rights                                                                                   |
|   | Temporary use of land and in relation to which it is proposed<br>to temporarily suspend easements, servitudes and other<br>private rights                                                                                                                                                            |
|   | Land within the Order limits that is not subject to powers of compulsory acquisition or powers of temporary use                                                                                                                                                                                      |
|   | DRAWING TITLE                                                                                                                                                                                                                                                                                        |
|   | LAND PLAN<br>SHEET 2 OF 17                                                                                                                                                                                                                                                                           |
|   | NOTES<br>1. ALL DIMENSIONS ARE IN METRES UNLESS STATED<br>OTHERWISE.<br>2. DO NOT SCALE FROM THIS DRAWING, USE ONLY<br>PRINTED DIMENSIONS.<br>3. THIS DRAWING IS TO BE READ IN CONJUNCTION<br>WITH ALL OTHER PLANS AND DOCUMENTATION,<br>IN PARTICULAR THE WORKS PLANS AND THE<br>BOOK OF REFERENCE. |
|   | DOUR OF REFERENCE.                                                                                                                                                                                                                                                                                   |
|   | Scale: 1:1,250 @A3 Date: 11/08/2022                                                                                                                                                                                                                                                                  |